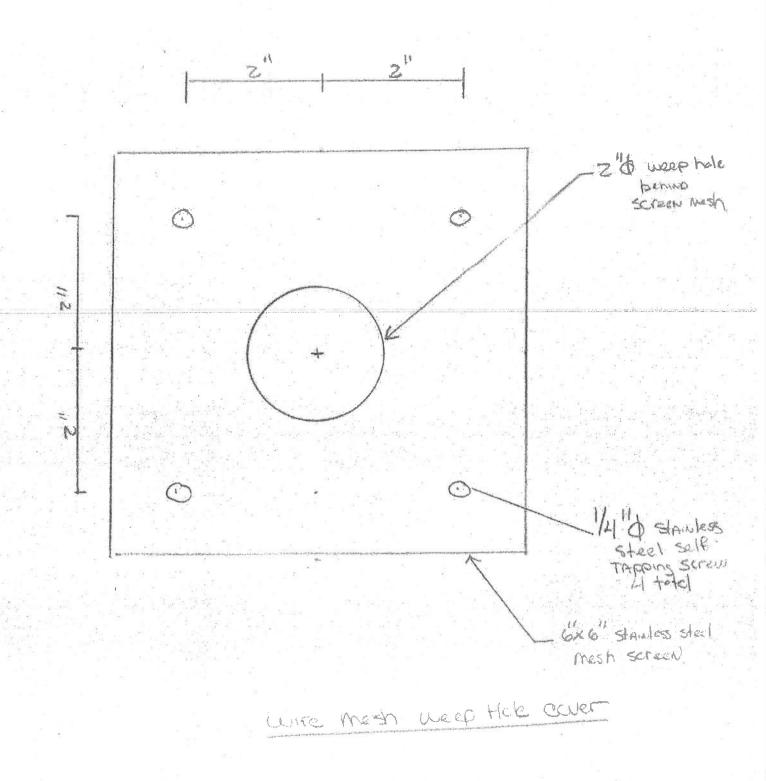

# PLEASE SEE THE FOLLOWING FOR ADDITIONS, CLARIFICATIONS AND/OR CHANGES:

NOTE: SEE ATTACHED SKETCH SHEETS (3 pages) from Collins Engineering

NOTE : SEE ATTACHED PLAN SHEETS : MC 8, MC 9, MC 10, MC 11, MC 12, MC 13, MC 14, MC 15.

- 8. Please provide a typical section of a front view at the sea wall showing extents of channel whaler. Is the channel whaler continuous? If continuous, please provide splice details. *A*) *Channel Whaler is continuous. See attached sketch for splice.*
- 9. Please provide welding details for steel fabrication. *A) See attached sketch.*
- 10. Please provide elevation and quantity of existing weep holes. *A) Field Verify.*
- 11. Please provide more information on the 6"x6" Stainless Steel Mesh extents, location, attachment locations/detail/quantity. *A) See attached Sketch.*
- 12. Drawing G-1 Structural Steel note 5 states that the tie-rods should be coal tar epoxied. If the rods and hardware are pre-coated, these will be damaged during installation. Is there any other acceptable method or coating (HDG) that can be used in place of coal tar epoxy? *A) No, coal tar epoxy is required. Provide touch up paint for areas damaged.*
- 13. Please provide specifications for installation and tensioning requirements for tie-rods. Please provide a specified time of when contractor is allowed to begin tensioning tie-rods on 7 day cured grade beam. *A*) *Tie rods are to be snug tightened after 7 days of concrete grade beam cure.*
- 14. Will there be a line item added to address demolition of existing planters, stairs, or anything that is in the pathway of proposed grade beam? *A*) *No line item will be added for the removal of these items. The grade beam will be field adjusted to avoid if necessary.*
- 15. Is the 100 psf live load specified in the general notes the live load surcharge? A) Yes.
- 16. Is there a barrier load that needs to be considered? A) Yes, there is a handrail system at the top of the bulkhead. The load the handrail is required to resist is 50 lbs/LF and a concentrated load of 200 lbs.
- 17. Can the engineer provide the maximum service load of the tie back at the 15' spacing shown? *A) The service load on the tie backs is 50 kips on the 15' spacing.*
- 18. Can we get access to the existing wall plans and possibly the building plans where the foundation encroaches on the tie-back zone? *A) Please see the attached drawings of the existing conditions.*
- 19. Are the brick pavers to be reused or are they to be new? A) Reuse the pavers and removed material if possible. With the inclusion of additional material to serve as a filter barrier(not currently installed), the county is hoping that the material can be reused without the cost of haul out / haul in.