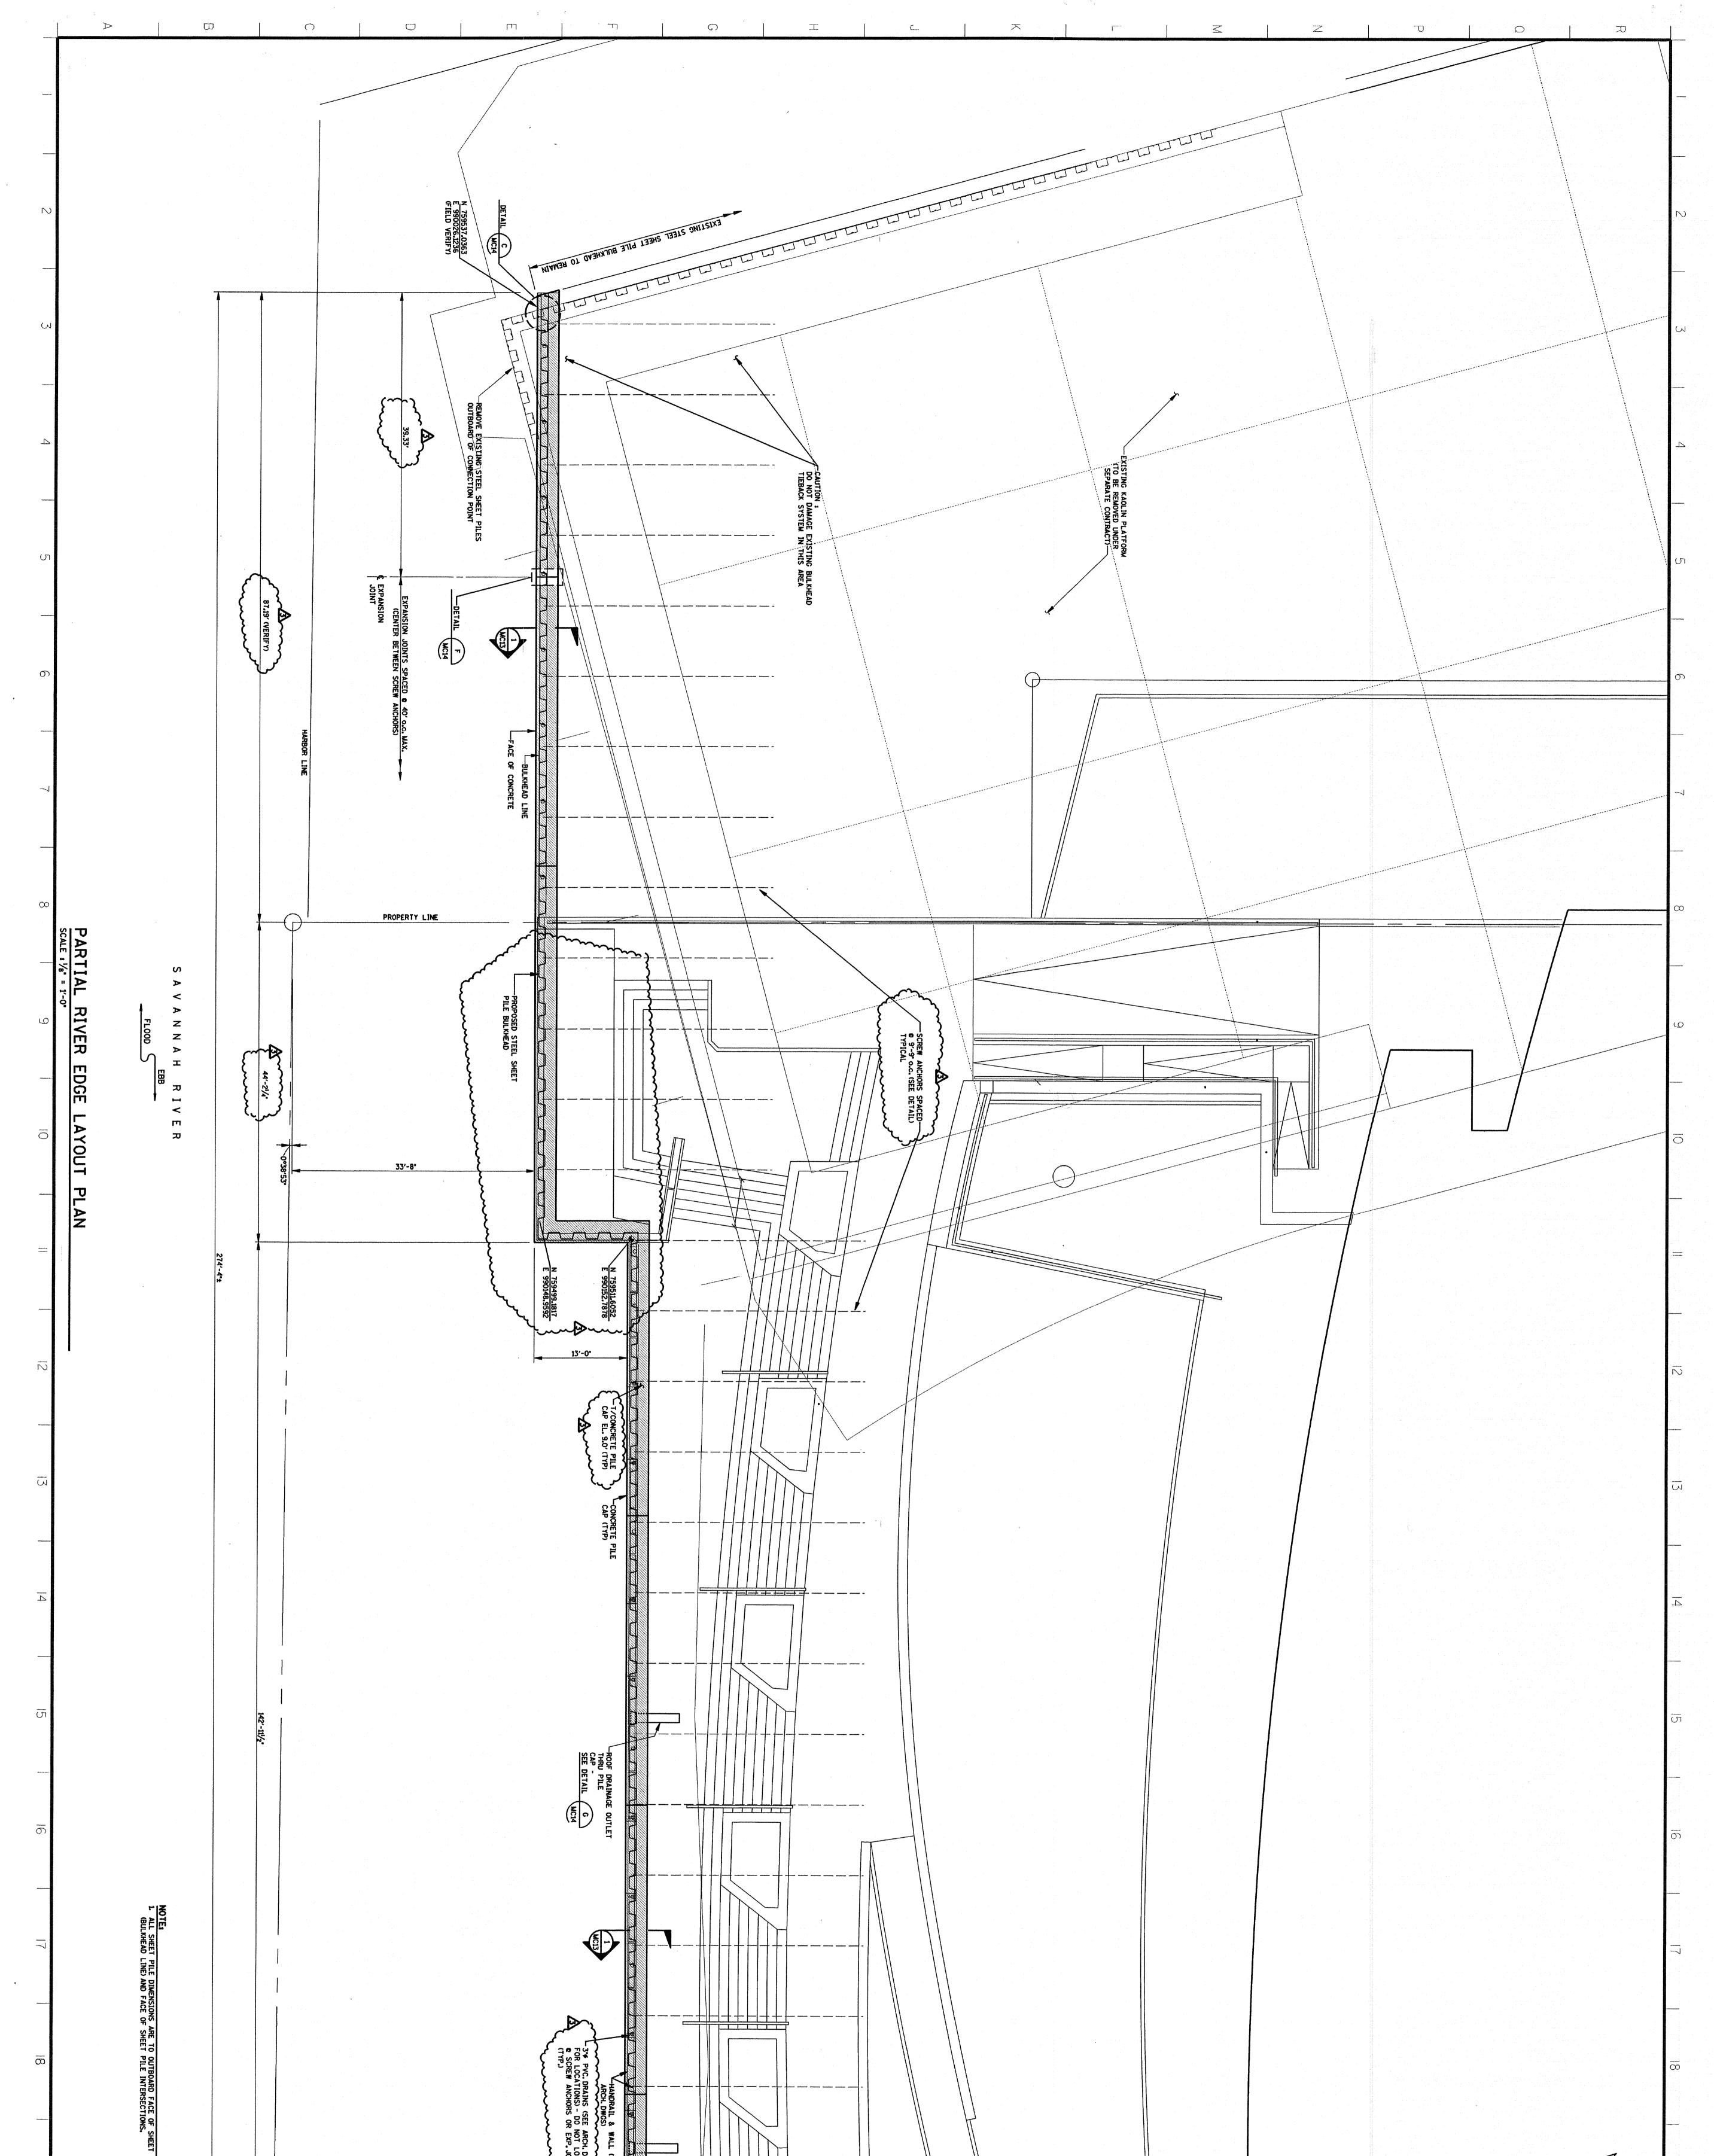

# PLEASE SEE THE FOLLOWING FOR ADDITIONS, CLARIFICATIONS AND/OR CHANGES:

NOTE: SEE ATTACHED SKETCH SHEETS (3 pages) from Collins Engineering

NOTE : SEE ATTACHED PLAN SHEETS : MC 8, MC 9, MC 10, MC 11, MC 12, MC 13, MC 14, MC 15.

#### **QUESTIONS RECEIVED:**

- 1. Is the 100 psf live load specified in the general notes the live load surcharge? A) Yes.
- 2. Is there a barrier load that needs to be considered? A) Yes, there is a handrail system at the top of the bulkhead. The load the handrail is required to resist is 50 lbs/LF and a concentrated load of 200 lbs.
- 3. Can the engineer provide the maximum service load of the tie back at the 15' spacing shown? *A*) *The service load on the tie backs is 50 kips on the 15' spacing.*
- 4. Can we get access to the existing wall plans and possibly the building plans where the foundation encroaches on the tie-back zone? *A) Please see the attached drawings of the existing conditions.*
- 5. In the Special Conditions of the project package, item #12 references Storm Drainage. Please provide plan and section views of where this will be located if new is required or if existing will be modified. Provide as-builts of existing if available. *A) The storm drainage special condition is a generic item used on all county projects in case storm drainage is required. It is not anticipated to be used on this project.*
- 6. Please provide as-builts in reference to utilities if available. *A) There are no as-built drawings available for utilities. The contractor must field verify.*
- 7. In the specifications for the Concrete Formwork, item #1.7 Qualifications states that the design of the formwork must be under the direct supervision of a PE licensed in the State of South Carolina. Is this a typo? *A) Yes, this should be performed under PE Licensed in Georgia.*

- 8. Please provide a typical section of a front view at the sea wall showing extents of channel whaler. Is the channel whaler continuous? If continuous, please provide splice details. *A*) *Channel Whaler is continuous. See attached sketch for splice.*
- 9. Please provide welding details for steel fabrication. *A) See attached sketch.*
- 10. Please provide elevation and quantity of existing weep holes. *A) Field Verify.*
- 11. Please provide more information on the 6"x6" Stainless Steel Mesh extents, location, attachment locations/detail/quantity. *A) See attached Sketch.*
- 12. Drawing G-1 Structural Steel note 5 states that the tie-rods should be coal tar epoxied. If the rods and hardware are pre-coated, these will be damaged during installation. Is there any other acceptable method or coating (HDG) that can be used in place of coal tar epoxy? *A) No, coal tar epoxy is required. Provide touch up paint for areas damaged.*
- 13. Please provide specifications for installation and tensioning requirements for tie-rods. Please provide a specified time of when contractor is allowed to begin tensioning tie-rods on 7 day cured grade beam. *A*) *Tie rods are to be snug tightened after 7 days of concrete grade beam cure.*
- 14. Will there be a line item added to address demolition of existing planters, stairs, or anything that is in the pathway of proposed grade beam? *A*) *No line item will be added for the removal of these items. The grade beam will be field adjusted to avoid if necessary.*
- 15. Is the 100 psf live load specified in the general notes the live load surcharge? A) Yes.
- 16. Is there a barrier load that needs to be considered? A) Yes, there is a handrail system at the top of the bulkhead. The load the handrail is required to resist is 50 lbs/LF and a concentrated load of 200 lbs.
- 17. Can the engineer provide the maximum service load of the tie back at the 15' spacing shown? *A) The service load on the tie backs is 50 kips on the 15' spacing.*
- 18. Can we get access to the existing wall plans and possibly the building plans where the foundation encroaches on the tie-back zone? *A) Please see the attached drawings of the existing conditions.*
- 19. Are the brick pavers to be reused or are they to be new? A) Reuse the pavers and removed material if possible. With the inclusion of additional material to serve as a filter barrier(not currently installed), the county is hoping that the material can be reused without the cost of haul out / haul in.