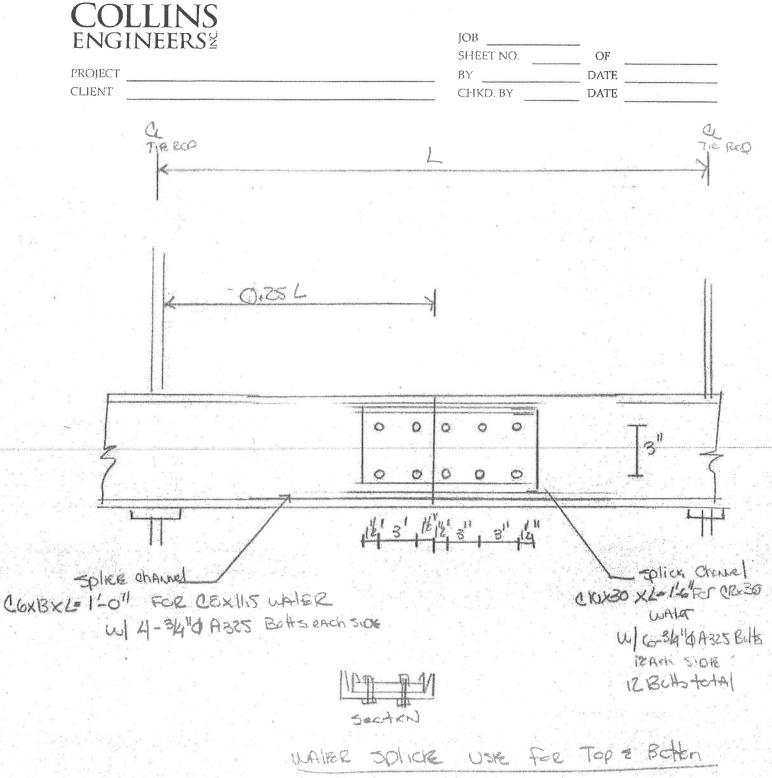

# PLEASE SEE THE FOLLOWING FOR ADDITIONS, CLARIFICATIONS AND/OR CHANGES:

NOTE: SEE ATTACHED SKETCH SHEETS (3 pages) from Collins Engineering

NOTE : SEE ATTACHED PLAN SHEETS : MC 8, MC 9, MC 10, MC 11, MC 12, MC 13, MC 14, MC 15.

- 8. Please provide a typical section of a front view at the sea wall showing extents of channel whaler. Is the channel whaler continuous? If continuous, please provide splice details. *A*) *Channel Whaler is continuous. See attached sketch for splice.*
- 9. Please provide welding details for steel fabrication. *A) See attached sketch.*
- 10. Please provide elevation and quantity of existing weep holes. *A) Field Verify.*
- 11. Please provide more information on the 6"x6" Stainless Steel Mesh extents, location, attachment locations/detail/quantity. *A) See attached Sketch.*
- 12. Drawing G-1 Structural Steel note 5 states that the tie-rods should be coal tar epoxied. If the rods and hardware are pre-coated, these will be damaged during installation. Is there any other acceptable method or coating (HDG) that can be used in place of coal tar epoxy? *A) No, coal tar epoxy is required. Provide touch up paint for areas damaged.*
- 13. Please provide specifications for installation and tensioning requirements for tie-rods. Please provide a specified time of when contractor is allowed to begin tensioning tie-rods on 7 day cured grade beam. *A*) *Tie rods are to be snug tightened after 7 days of concrete grade beam cure.*
- 14. Will there be a line item added to address demolition of existing planters, stairs, or anything that is in the pathway of proposed grade beam? *A*) *No line item will be added for the removal of these items. The grade beam will be field adjusted to avoid if necessary.*
- 15. Is the 100 psf live load specified in the general notes the live load surcharge? A) Yes.
- 16. Is there a barrier load that needs to be considered? A) Yes, there is a handrail system at the top of the bulkhead. The load the handrail is required to resist is 50 lbs/LF and a concentrated load of 200 lbs.
- 17. Can the engineer provide the maximum service load of the tie back at the 15' spacing shown? *A) The service load on the tie backs is 50 kips on the 15' spacing.*
- 18. Can we get access to the existing wall plans and possibly the building plans where the foundation encroaches on the tie-back zone? *A) Please see the attached drawings of the existing conditions.*
- 19. Are the brick pavers to be reused or are they to be new? A) Reuse the pavers and removed material if possible. With the inclusion of additional material to serve as a filter barrier(not currently installed), the county is hoping that the material can be reused without the cost of haul out / haul in.