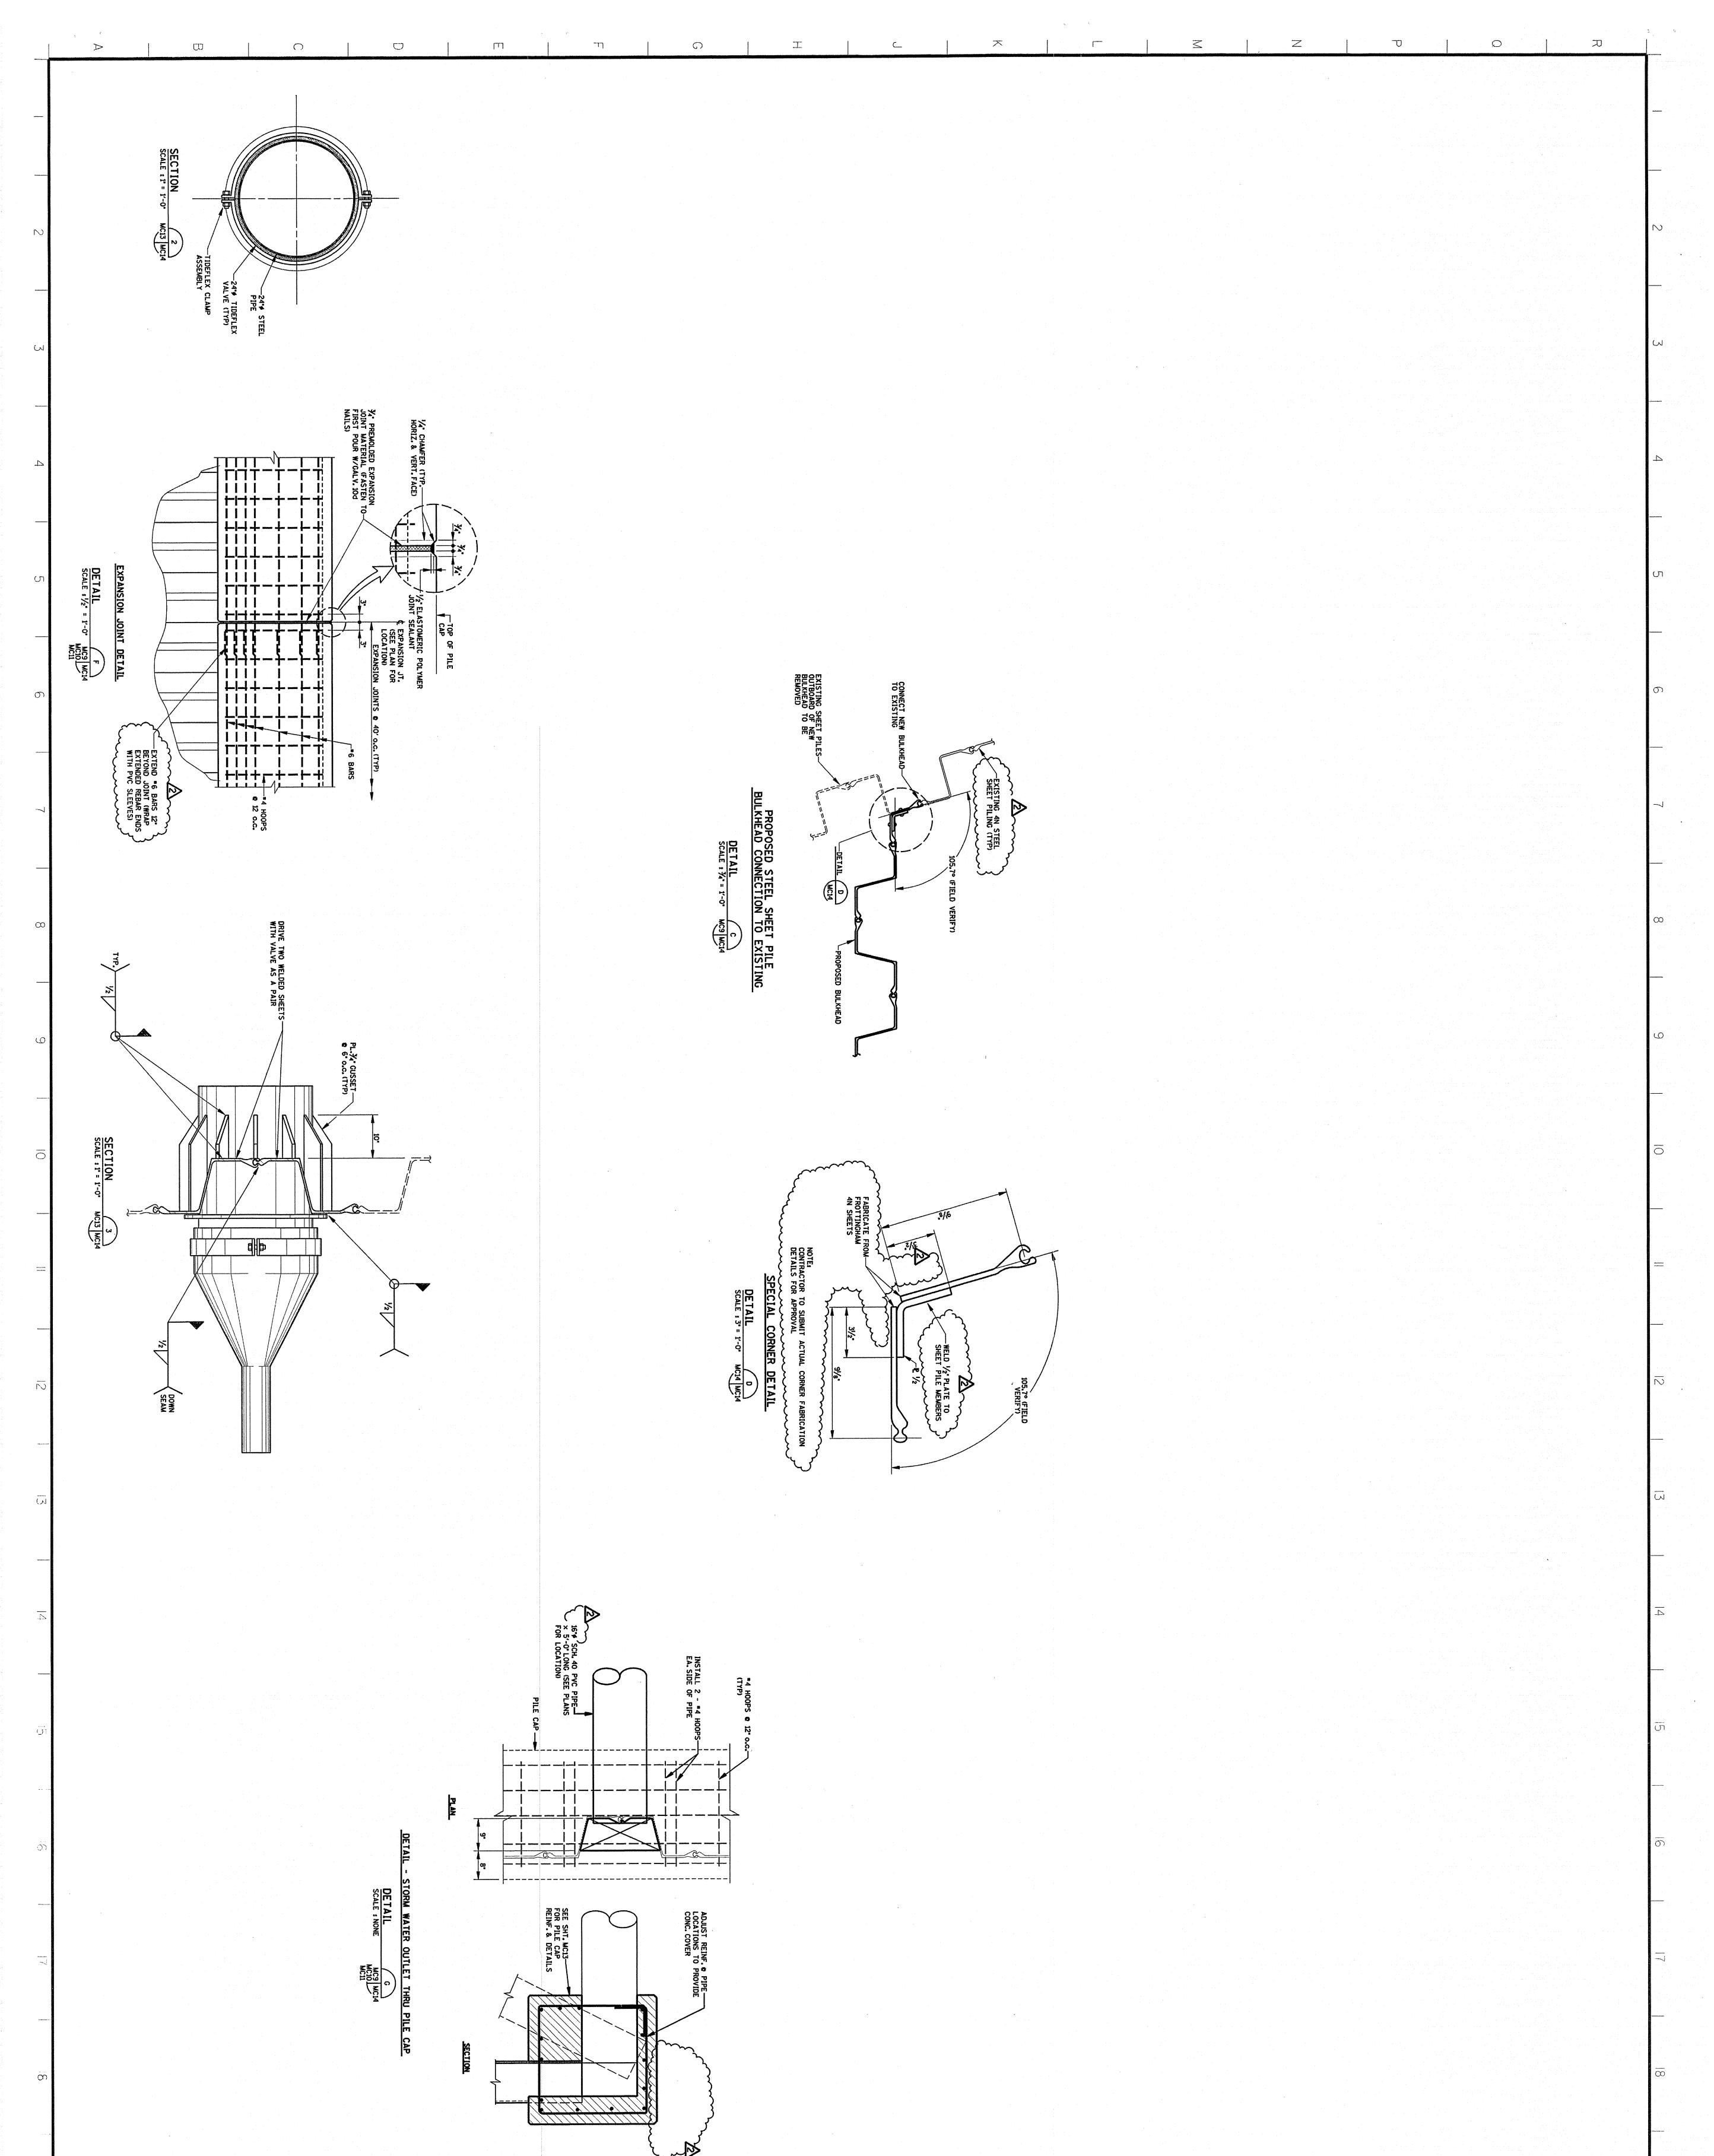

- 8. Please provide a typical section of a front view at the sea wall showing extents of channel whaler. Is the channel whaler continuous? If continuous, please provide splice details. *A*) *Channel Whaler is continuous. See attached sketch for splice.*
- 9. Please provide welding details for steel fabrication. *A) See attached sketch.*
- 10. Please provide elevation and quantity of existing weep holes. *A) Field Verify.*
- 11. Please provide more information on the 6"x6" Stainless Steel Mesh extents, location, attachment locations/detail/quantity. *A) See attached Sketch.*
- 12. Drawing G-1 Structural Steel note 5 states that the tie-rods should be coal tar epoxied. If the rods and hardware are pre-coated, these will be damaged during installation. Is there any other acceptable method or coating (HDG) that can be used in place of coal tar epoxy? *A) No, coal tar epoxy is required. Provide touch up paint for areas damaged.*
- 13. Please provide specifications for installation and tensioning requirements for tie-rods. Please provide a specified time of when contractor is allowed to begin tensioning tie-rods on 7 day cured grade beam. *A*) *Tie rods are to be snug tightened after 7 days of concrete grade beam cure.*
- 14. Will there be a line item added to address demolition of existing planters, stairs, or anything that is in the pathway of proposed grade beam? *A*) *No line item will be added for the removal of these items. The grade beam will be field adjusted to avoid if necessary.*
- 15. Is the 100 psf live load specified in the general notes the live load surcharge? A) Yes.
- 16. Is there a barrier load that needs to be considered? A) Yes, there is a handrail system at the top of the bulkhead. The load the handrail is required to resist is 50 lbs/LF and a concentrated load of 200 lbs.
- 17. Can the engineer provide the maximum service load of the tie back at the 15' spacing shown? *A) The service load on the tie backs is 50 kips on the 15' spacing.*
- 18. Can we get access to the existing wall plans and possibly the building plans where the foundation encroaches on the tie-back zone? *A) Please see the attached drawings of the existing conditions.*
- 19. Are the brick pavers to be reused or are they to be new? A) Reuse the pavers and removed material if possible. With the inclusion of additional material to serve as a filter barrier(not currently installed), the county is hoping that the material can be reused without the cost of haul out / haul in.